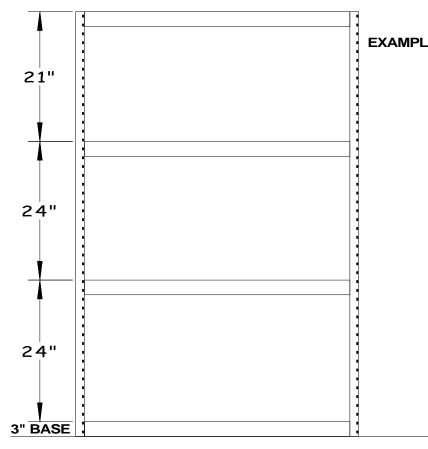

## **RIVET RACK** NEAREST EQUAL SHELF SPACING INSTALLATION Dimensions from TOP OF BEAM to TOP OF BEAM

## For CLEAR DIMENSIONS Deduct 3" from Spacings Shown Below

6' High Unit, 4 Shelves, Nearest Equal Spacing First Double Rivet Beam at Bottom of Upright

DIMENSIONS are TOP to TOP of Double Rivet Beams DRB to SRB is 1/2" LESS than DRB to DRB SRB to DRB is 1/2" MORE than DRB to DRB